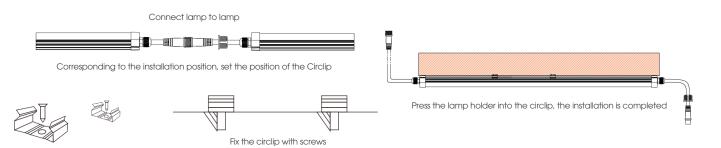

| Beam<br>angle<br>(°) | Lifespan<br>(hrs) | Market |
|----------------------|-----------------------|--------------|----------------|-------------------|-----------------|-------------------------------------------|-----------------------------------------------|----|----------------------|-------------------|--------|
| T8 LT. GR02 1200/18W | 1200x30.5             | 18           | 220            | 60                | 0,9             | 40                                        | 2.2                                           | 20 | 120                  | 30,000            |        |

### Capacity: 2.4 million pieces per year

Customized: Power, Voltage (120/220÷240/100÷277), PF (0.5/0.9), Photosynthetic Photon Flux, lifespan, etc.

## **SPECTRUM**



k



## **INSTALLATION INSTRUCTIONS**



## PACKING AND TRANSPORTATION



| Type of lamps       | Quantity in<br>master box<br>(pcs) | Estimated<br>quantity/<br>20'DC<br>(pcs) | Estimated<br>quantity/<br>40'HC<br>(pcs) |  |
|---------------------|------------------------------------|------------------------------------------|------------------------------------------|--|
| T8 LT.GR02 1200/18W | 20                                 | 13 340                                   | 30 620                                   |  |



Customizable according to customer's request



Exported market: South Korea, Thailand, etc



RANG DONG LIGHT SOURCE AND VACUUM FLASK JOINT STOCK COMPANY Add: 87- 89 Ha Dinh Street, Thanh Xuan, Hanoi, Vietnam Tel: (84-24) 3 858 4310 / 3 858 4165 Fax: (84-24) 3 858 5038

Email: export@rangdong.com.vn

k

Specif