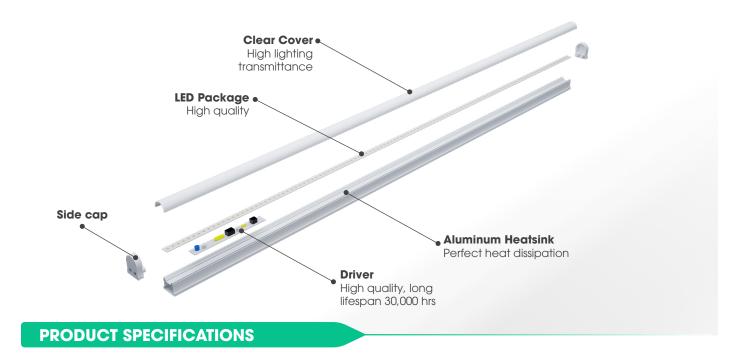

#### \* Product features:

S. C. C.

• High-quality LEDs provided by Everlight/ Nationstar/ Samsung/ Seoul Semiconductor/ Nichia/ Lumiled with excellent performance

• Perfect spectrum for growing kale, lettuce and other leafy greens in vertical farms or greenhouses

 $\bullet$  Heat-conductive plastic-coated aluminium housing with perfect heat dissipation and preventing electric shock

 $\bullet$  UV protection and anti-aging PC cover with high lighting transmittance and desired lighting distribution

1.1

• IP20, Class I

• TISI and KC certified

• Long lifespan: up to 30,000 hours, saving the maintenance cost

## **PRODUCT DETAILS**

| Model                | Dimension<br>LxH (mm) | Power<br>(W) | Voltage<br>(V) | Frequency<br>(Hz) | Power<br>factor | Photosynthetic<br>Photon Flux<br>(µmol/s) | Photosynthetic<br>Photon Efficacy<br>(µmol/J) |    | Beam<br>angle<br>(°) | Lifespan<br>(hrs) | Market |
|----------------------|-----------------------|--------------|----------------|-------------------|-----------------|-------------------------------------------|-----------------------------------------------|----|----------------------|-------------------|--------|
| T8 LT. GR02 1200/18W | 1200x30.5             | 18           | 220            | 60                | 0,9             | 40                                        | 2.2                                           | 20 | 120                  | 30,000            |        |