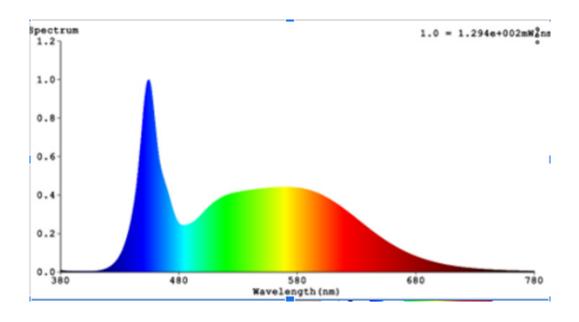

etic<br>Photon Efficacy<br>(µmol/J) |    | Beam<br>angle<br>(°) | Lifespan<br>(hrs) | Market |
|----------------------|-----------------------|--------------|----------------|-------------------|-----------------|-------------------------------------------|-----------------------------------------------|----|----------------------|-------------------|--------|
| T8 LT. GR02 1200/18W | 1200x30.5             | 18           | 220            | 60                | 0,9             | 40                                        | 2.2                                           | 20 | 120                  | 30,000            |        |

### Capacity: 2.4 million pieces per year

Customized: Power, Voltage (120/220÷240/100÷277), PF (0.5/0.9), Photosynthetic Photon Flux, lifespan, etc.

## **SPECTRUM**



k



## **INSTALLATION INSTRUCTIONS**



## PACKING AND TRANSPORTATION



| Type of lamps       | Quantity in<br>master box<br>(pcs) | Estimated<br>quantity/<br>20'DC<br>(pcs) | Estimated<br>quantity/<br>40'HC<br>(pcs) |  |
|---------------------|------------------------------------|------------------------------------------|------------------------------------------|--|
| T8 LT.GR02 1200/18W | 20                                 | 13 340                                   | 30 620                                   |  |



Customizable according to customer's request



Exported market: South Korea, Thailand, etc



RANG DONG LIGHT SOURCE AND VACUUM FLASK JOINT STOCK COMPANY Add: 87- 89 Ha Dinh Street, Thanh Xuan, Hanoi, Vietnam Tel: (84-24) 3 858 4310 / 3 858 4165 Fax: (84-24) 3 858 5038